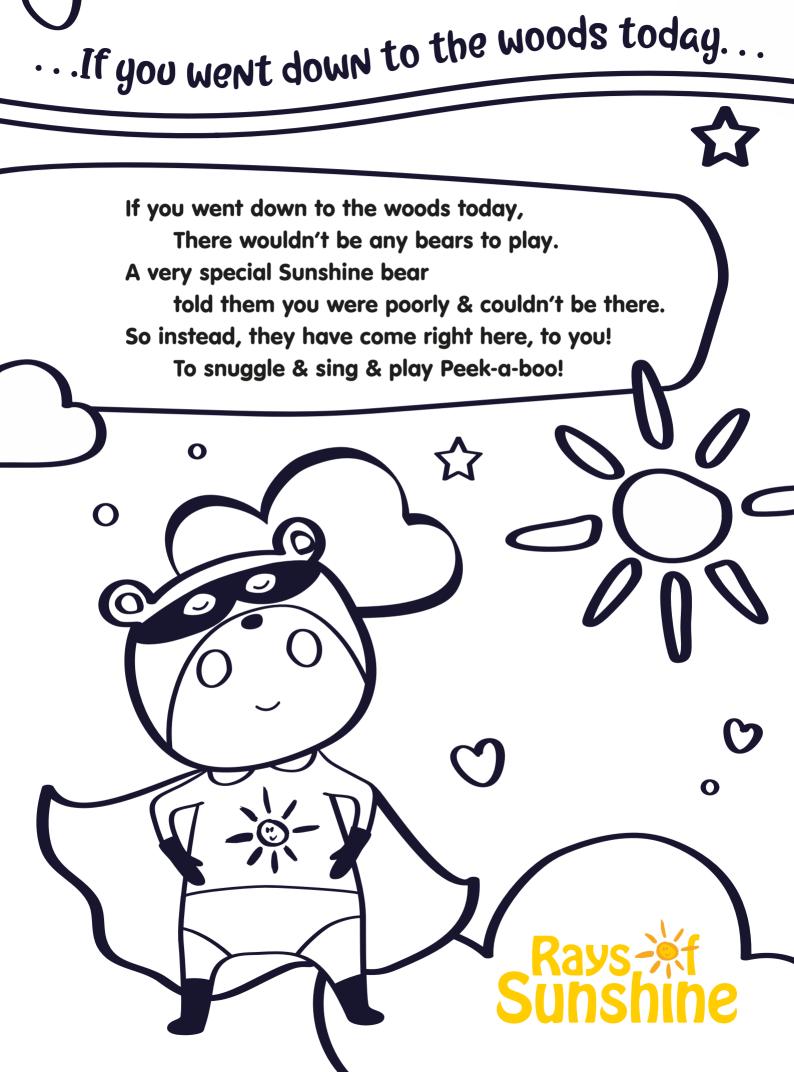

# National Teddy Bear Day

### Activity Pack







## National Teddy Bear Day

Wordsearch

#### Arctophile

A person who collects or is very fond of teddy bears.

26th President of America, Theodore 'Teddy' Roosevelt, was the inspiration behind the first teddy bear.

#### Spot the Difference

(There are 6 of them!)

|          | С | U | D | D | L | E | E | R | W | Ζ |
|----------|---|---|---|---|---|---|---|---|---|---|
|          | S | U | Ρ | E | R | Ρ | Η | E | M | I |
| Teddy    | X | I | Κ | A | D | M | Ν | Y | Y | Ζ |
| Sunshine | T | Ζ | Ν | K | Ζ | I | Α | Ζ | R | S |
| Play     | Η | E | X | G | Η | W | Ρ | L | Α | Y |
| Sing     | Y | Ζ | D | S | Ν | 0 | Κ | X | Α | S |
| Cuddle   | Y | U | Ν | D | D | 0 | I | E | F | S |
| Star     | V | U | Y | K | Y | D | U | Ρ | T | T |
| Woods    | S | E | Y | S | Ν | S | Ε | M | G | A |